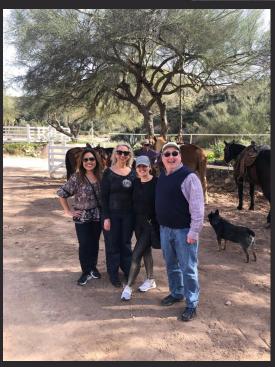

From January 6-8, 2020, our Tara took a group of elite advisors from across the United States to our beloved Castle Hot Springs nestled in the Bradshaw Mountains of Arizona. It was the perfect time to enjoy a period of relaxation after the holidays...because that is EXACTLY what Castle Hot Springs is; rest, relaxation and a respite from everyday life!

As most of the advisors were coming from colder areas of the country, it was so nice to land in sunny Arizona to feel the warmth and to see the sunshine. The drive from the Phoenix Sky Harbor International Airport to Castle Hot Springs is a quick one...a mere 75 minutes door-to-door. The last 7 miles of the drive are the most interesting though, as rocky riverbed makes up the landscape of the road with plenty to see along with way, including adorable burrows and breathtaking scenery. Castle Hot Springs appears to be an oasis in the desert, because as you round the last half mile to the property, the stunning palm-tree lined path appears leading you to the magnificent property.