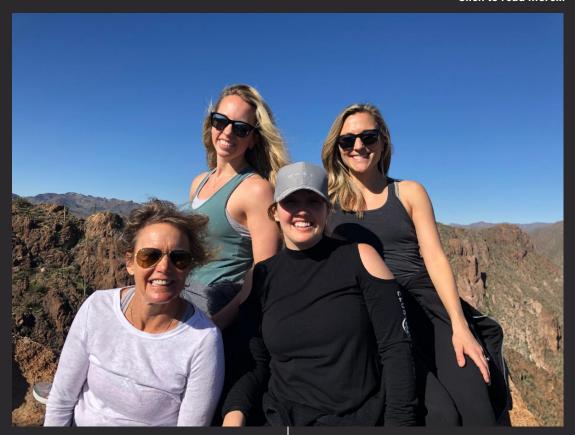

From January 6-8, 2020, our Tara took a group of elite advisors from across the United States to our beloved Castle Hot Springs nestled in the Bradshaw Mountains of Arizona. It was the perfect time to enjoy a period of relaxation after the holidays...because that is EXACTLY what Castle Hot Springs is; rest, relaxation and a respite from everyday life!

As most of the advisors were coming from colder areas of the country, it was so nice to land in sunny Arizona to feel the warmth and to see the sunshine. The drive from the Phoenix Sky Harbor International Airport to Castle Hot Springs is a quick one...a mere 75 minutes door-to-door. The last 7 miles of the drive are the most interesting though, as rocky riverbed makes up the landscape of the road with plenty to see along with way, including adorable burrows and breathtaking scenery. Castle Hot Springs appears to be an oasis in the desert, because as you round the last half mile to the property, the stunning palm-tree lined path appears leading you to the magnificent property.