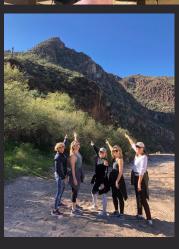

From January 6-8, 2020, our Tara took a group of elite advisors from across the United States to our beloved Castle Hot Springs nestled in the Bradshaw Mountains of Arizona. It was the perfect time to enjoy a period of relaxation after the holidays...because that is EXACTLY what Castle Hot Springs is; rest, relaxation and a respite from everyday life!

As most of the advisors were coming from colder areas of the country, it was so nice to land in sunny Arizona to feel the warmth and to see the sunshine. The drive from the Phoenix Sky Harbor International Airport to Castle Hot Springs is a quick one...a mere 75 minutes door-to-door. The last 7 miles of the drive are the most interesting though, as rocky riverbed makes up the landscape of the road with plenty to see along with way, including adorable burrows and breathtaking scenery. Castle Hot Springs appears to be an oasis in the desert, because as you round the last half mile to the property, the stunning palm-tree lined path appears leading you to the magnificent property.