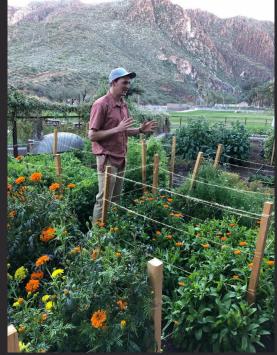

As most of the advisors were coming from colder areas of the country, it was so nice to land in sunny Arizona to feel the warmth and to see the sunshine. The drive from the Phoenix Sky Harbor International Airport to Castle Hot Springs is a quick one...a mere 75 minutes door-to-door. The last 7 miles of the drive are the most interesting though, as rocky riverbed makes up the landscape of the road with plenty to see along with way, including adorable burrows and breathtaking scenery. Castle Hot Springs appears to be an oasis in the desert, because as you round the last half mile to the property, the stunning palm-tree lined path appears leading you to the magnificent property.