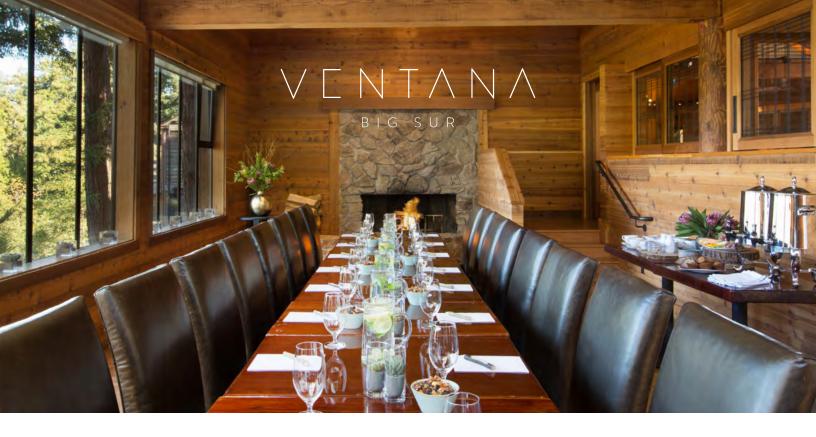

## BIG MEETING? MAKE IT BIG SUR.

A meeting doesn't have to be big to be big—and Ventana Big Sur is an inspiring setting for important gatherings of all sizes.

Whether you're hosting a leadership summit, sales retreat, strategy session, or any other company function, here you'll find the perfect blend of productivity and pleasure.

In our adults-only escape, you'll be able to focus on what matters most, because you can leave the details to us. Choose from 12,000 square feet of indoor space and stunning outdoor venues that give you the flexibility for any size event. Take on new team-building opportunities with our activities and adventures. Enjoy custom catering and private dining on site, or venture out to discover all that Big Sur has to offer.